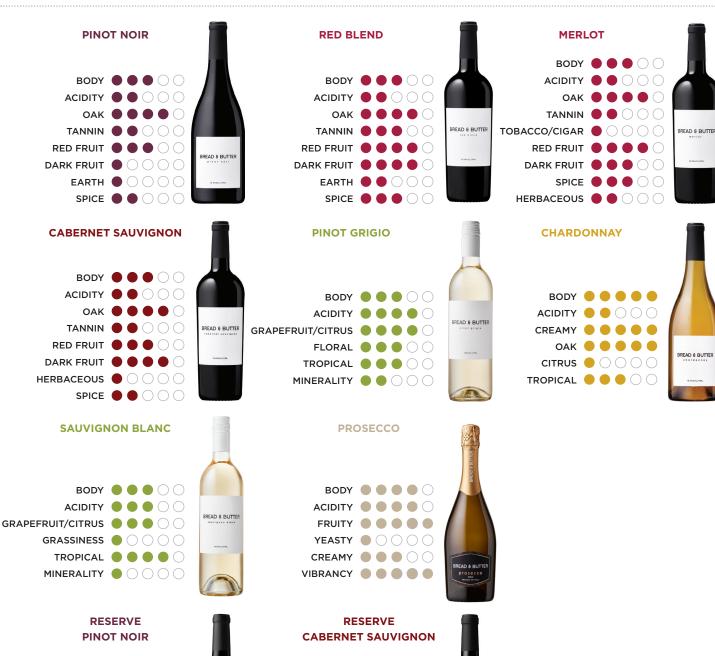

## **Priority Varietals**

- Pinot Noir top selling PN \$12- \$15
- Cabernet Sauvignon
- Chardonnay
- Sauvignon Blanc