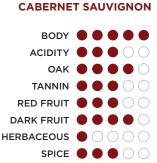

## **Priority Varietals**

- Pinot Noir top selling PN \$12- \$15
- Cabernet Sauvignon
- Chardonnay
- Sauvignon Blanc

## Reserve Priority Channels - BTG \$19 to \$24. BTB \$60

- Fine Dining
- Country Clubs
- Luxury Lodging