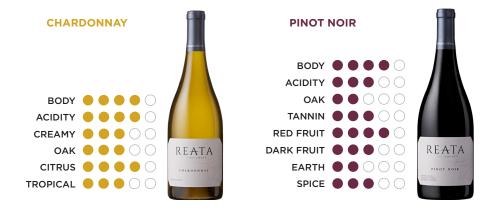

## REATA

Reata comes from the Spanish word for lariat and lasso. The lasso honors our winery's ranching tradition and our winemaking philosophy.